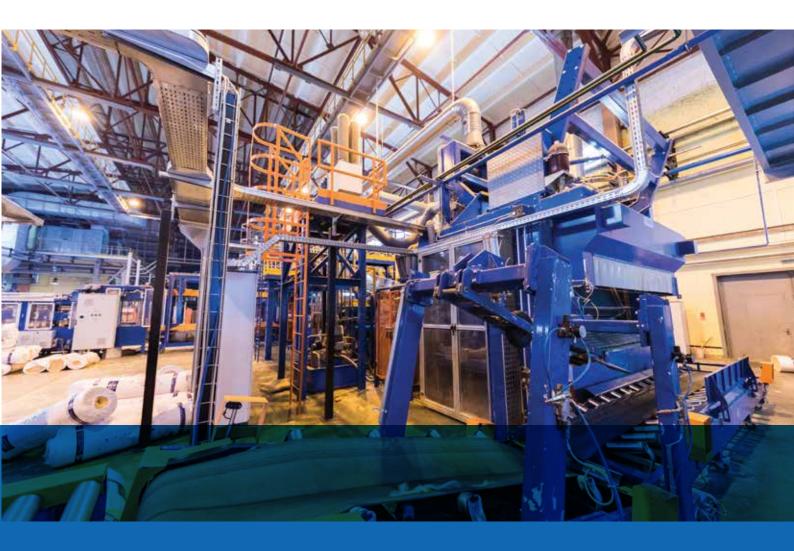

### **BACKGROUND**

one of the leading organization engaged in manufacturing and exporting of industrial safety glass, clear safety glass, tempered safety glass & toughened safety glass over the last 3 decades. They use glass toughening machines which runs on high current with continuous duty cycle for the various types of safety glass.

### **FUJI ELECTRIC SOLUTION**

The team of engineers from Fuji Electric studied the site and the operations of the glass toughening machine and noted that it runs on high current. Based on this they recommended the installation of a Falcon 8500 UPS of 30 KVA rating and Falcon 3000 UPS of 30 KVA rating to support the glass toughening machines.