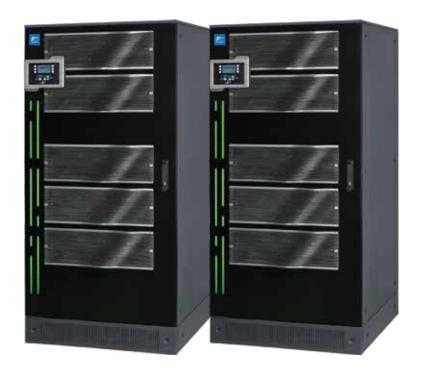

### PRODUCT / SOLUTION

**UPS** 

### **FUJI ELECTRIC SOLUTION**

The team of engineers from Fuji Electric studied the site and the operations of the glass toughening machine and noted that it runs on high current. Based on this they recommended the installation of a Falcon 8500 UPS of 30 KVA rating and Falcon 3000 UPS of 30 KVA rating to support the glass toughening machines.